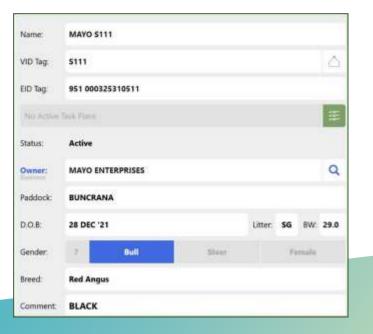

## MAYO S111

- 20mths
- 138 days ADG 1.42kg

N.B. Registered animals indicated by the symbol (R)

N/A V D A R NEW TREND 315 CANM689500 (R) N/A - H5 MAYO NEW TREND 5 PK (R) KIMBERLEY GOLD STAR V32 ANGORMV32 (R) BS MAYO BS PK (R) L- 10/A M139 MAYO Sire: N/A ONEILLS ROYAL EDGE K337 (BLACK) USAM15859614 11/A F240 MAYO VENUS F240 PK (R) - N/A - A244 RAFF DORIS A244 QRFA244 (R) - 11/A - 14/A. BROWN COMMITMENT \$7206 USAM1120008 - N/A J23 MAYO FAT MO PK (R) 56C RED BVR RAB-STAR 56C CANM760245 (R) F23 MAYO RAB ROX F23 PK (R) 223 MAYO 223 PK (R) N111 MAYO Dam: V43 KIMBERLEY RED THUNDER V43 KIMV43 (R) - 25 MAYO 25 PK (R) SS KIMBERLEY RED BELLA SS KIMSS (R) - D11 MAYO D11 PK (R) R59 MAYO NEV PK (R) 